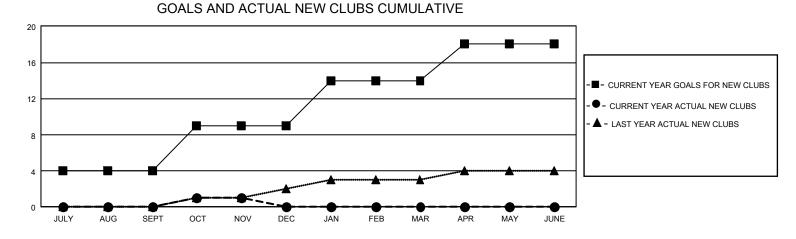

## GAT MONTHLY MEMBERSHIP PROGRESS REPORT Results

GMT Constitutional Area 5 - J, Group H

REPORT DOES NOT INCLUDE CLUBS IN UNDISTRICTED AREAS.

| Clubs                 |               |           |               | Members               |                           |                         |                                                    |
|-----------------------|---------------|-----------|---------------|-----------------------|---------------------------|-------------------------|----------------------------------------------------|
| RESULTS FOR 2021-2022 |               |           |               | RESULTS FOR 2021-2022 |                           |                         |                                                    |
| QUARTER               | NEW CLUB GOAL | NEW CLUBS | DROPPED CLUBS | QUARTER               | IEMBER GROWTH NET<br>GOAL | MEMBER GROWTH<br>ACTUAL | DROPPED MEMBERS<br>ACTUAL (including<br>transfers) |
| JULY/AUG/SEPT         | 12            | 0         | 0             | JULY/AUG/SEP          | т 334                     | 434                     | 273                                                |
| OCT/NOV/DEC           | 15            | 1         | 0             | OCT/NOV/DEC           | 320                       | 198                     | 165                                                |
| JAN/FEB/MAR           | 15            | 0         | 0             | JAN/FEB/MAR           | 300                       | 0                       | 0                                                  |
| APR/MAY/JUNE          | 12            | 0         | 0             | APR/MAY/JUNE          | 285                       | 0                       | 0                                                  |