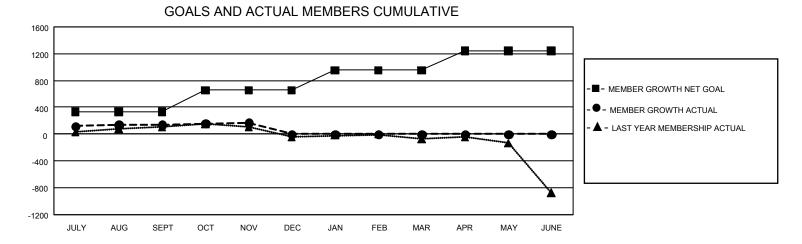

## GAT MONTHLY MEMBERSHIP PROGRESS REPORT Results

GMT Constitutional Area 5 - J, Group H

REPORT DOES NOT INCLUDE CLUBS IN UNDISTRICTED AREAS.

| Clubs                 |               |           |               | Members               |                           |                         |                                                    |
|-----------------------|---------------|-----------|---------------|-----------------------|---------------------------|-------------------------|----------------------------------------------------|
| RESULTS FOR 2021-2022 |               |           |               | RESULTS FOR 2021-2022 |                           |                         |                                                    |
| QUARTER               | NEW CLUB GOAL | NEW CLUBS | DROPPED CLUBS | QUARTER               | IEMBER GROWTH NET<br>GOAL | MEMBER GROWTH<br>ACTUAL | DROPPED MEMBERS<br>ACTUAL (including<br>transfers) |
| JULY/AUG/SEPT         | 12            | 0         | 0             | JULY/AUG/SEP          | т 334                     | 434                     | 273                                                |
| OCT/NOV/DEC           | 15            | 1         | 0             | OCT/NOV/DEC           | 320                       | 198                     | 165                                                |
| JAN/FEB/MAR           | 15            | 0         | 0             | JAN/FEB/MAR           | 300                       | 0                       | 0                                                  |
| APR/MAY/JUNE          | 12            | 0         | 0             | APR/MAY/JUNE          | 285                       | 0                       | 0                                                  |